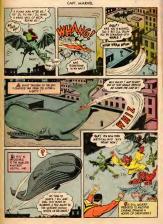

Churk led him to the moneum where his "Tying coffin" space ship was preserved. He stared broodingly. "If only it could take me back to 1950," he murmured with wild eyes.

Jon started. Chuck must be scopped out of the semilow. Jon led him fromly to his rooms and todh him to weit. Jon had an idea. Bet when he returned that night. Chuck was gone. A hunch told Jon where to go, and at the musarm, there was a gaping hole in the roof. Wild-eyed, bereerk, Chuck bid driven away into space in his original silp.

Jon's own speedy ship flashed after him. It was near the moon that Jon saw the ancient vessel take a deship hunge, down to the rocky, cratered surface. Chuck was neeking the only "escape" he could think of! Could Jon save hum?